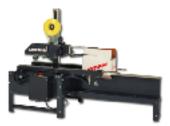

# **CF5- Semi Automatic**

## Case Forming for the Real World

This former is perfect for use with your existing case sealers.

#### The CF5 offers:

- ▶ PLC driven
- Slide and lock legs
- Large box range
- No lubrication required
- Ergonomic design
- Works with virtually any sealer

#### **Dimensions:**

Semi-Automatic

■ CF5 Semi-Automatic

■