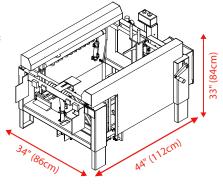

Little David delivers packaging equipment that works for you

# Case Former

# **CF5- Semi Automatic**

## Case Forming for the Real World

This former is perfect for use with your existing case sealers.



#### The CF5 offers:

- ▶ PLC driven
- Slide and lock legs
- Large box range
- No lubrication required
- Ergonomic design
- Works with virtually any sealer

#### The CF5 replaces:

- Air logic driven box formers
- Expensive labor
- Hand erecting boxes



# CF5

#### **Dimensions:**



Semi-Automatic

■ CF5 Semi-Automatic

■





#### **Additional Case Former Models:**



Also Available: SP-304

■□ 10 cases/min depending on operator dexterity

■□ Case Dimensions:

Length: 6" - 24" (152mm - 610mm)□

Width: 4.5" - 20"

(114mm - 508mm)□ **Height:** □4.5" - 24"

(114mm - 610mm)





Also Available: CF-20T

■ 6 cases/min

■□ Case Dimensions:

Length: 6" - 16"

(152mm - 406mm)□

Width: □ 6" - 12"

(152mm - 305mm)□

Height: 4" - 12"

(105mm - 305mm)



#### **Specifications of the CF5:**

#### **Power Requirements:**

- 110 VAC, 60Hz, single phase, 2 Amps
- Note: Other voltages available. Contact Loveshaw for details.

#### Air Requirements:

6.5 SCFM

#### **Production Rate:**

Up to 6 cases per minute, depending on operator dexterity

#### **Case Dimensions:**

8" - 25" 🗆 203mm - 635mm Length: Width: □ 5.5" - 20" 14