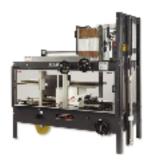

#### **Additional Case Former Models:**

Also Available: SP-304

■□ 10 cases/min depending on operator dexterity

■□ Case Dimensions:

Length: 6" - 24" (152mm - 610mm)□

Width: 4.5" - 20"

(114mm - 508mm)□ **Height:** □4.5" - 24"

(114mm - 610mm)

Also Available: CF-20T

■ 6 cases/min

■□ Case Dimensions:

Length: 6" - 16"

(152mm - 406mm)□

Width: □ 6" - 12"

(152mm - 305mm)□