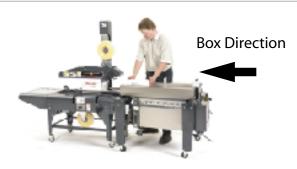

#### Features of the CF5:

- Plug in operation
- Minimal operator training required
- Alleviates twisting motion known to cause carpal tunnel syndrome
- Slide and lock legs
- PLC driven
- No lubrication required