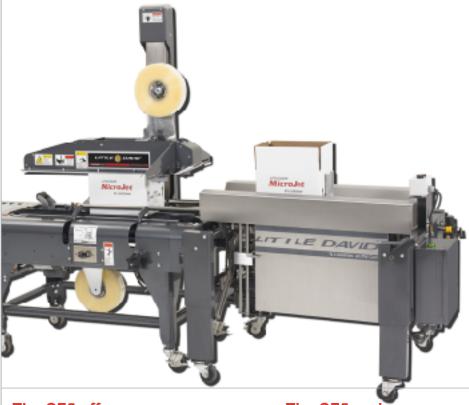

# Case Former

# **CF5- Semi Automatic**

## Case Forming for the Real World

This former is perfect for use with your existing case sealers.

#### The CF5 offers:

- ▶ PLC driven
- Slide and lock legs
- Large box range
- No lubrication required
- Ergonomic design
- Works with virtually any sealer